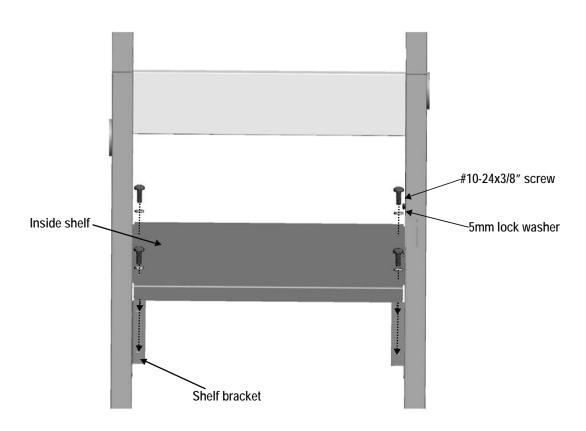

ent U Pin and save for future maintenance.



2

Attach drawer front bracket-L to left side panel using two #10-24x3/8" screws, 5mm lock washers per panel. Only drawer front bracket-L shown for assmebly, install drawer front bracket-R in the same way.

IMPORTANT: Drawer front bracket-L with hole underneath must be on left side panel.



Attach left side panels to bottom shelf using three 1/4-20x1/2" screws, 7mm lock washers. Only left side panel shown for assmebly, install right side panel in the same way.



Attach top shelf to left side panel using three 1/4-20x1/2" screws, 7mm lock washers.

Only left side shown for assmebly, attach top shelf to right side panel in the same way.







6

Attach inside shelf to shelf bracket using two #10-24x3/8" screws, 5mm lock washers on each side.







Attach door handle to front door panel using two 1/4-20x1/2" screw, 7mm lock washer, shown A.

Insert hinge pin on bottom of doors into hole in bottom shelf. Press upper hinge pin in top of door, align hinge hole under drawer front bracket-L, and release hinge pin, shown B.









10

Slide drawer frame into opening above the door.



#### **ASSEMBLY OF RIGHT CART**

1

Place bottom shelf upside down. Insert Bent U Pin into the caster mounting plate to lock it in place, shown **A**. Spin the caster clockwise into the threads on the bottom shelf until secure. Remove the Bent U Pin and repeat for remaining casters. Make sure the two locking casters are secured at the rear and the non-locking casters are secured at the front. After all 4 casters are secure remove the Bent U Pin and sa